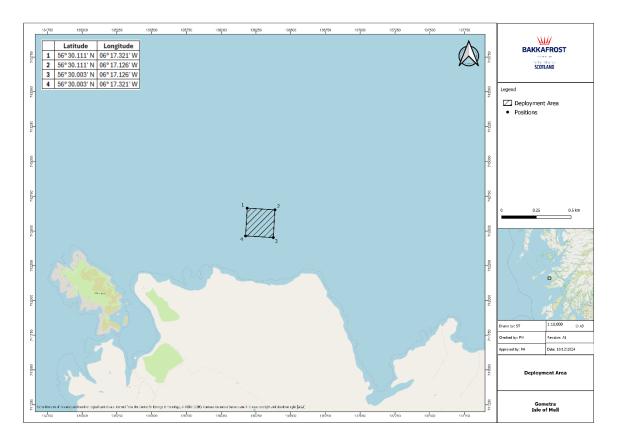

#### 1. INTRODUCTION

Mariners are advised that Bakkafrost Scotland (BFS) will be carrying out a Hydrographic survey at our Gometra fish farm. The proposed works are planned to start on **23**<sup>rd</sup> **December 2024** and will last approximately **100 days'**, weather depending. The approximate positions are illustrated on the chart extract below:

The deployment location will be marked by 2 yellow buoys, marked "survey", and 1 orange buoys.

Mariners are requested to navigate with caution in this area.